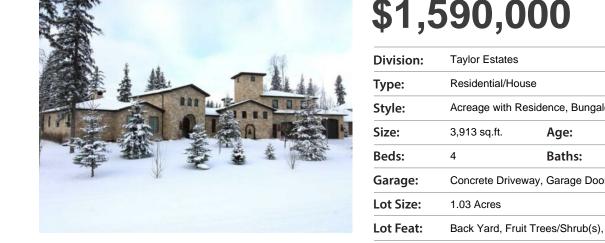

#### 5710 Taylor Way **Rural Grande Prairie No. 1, County of, Alberta**

Inspired by the old-world charm of Tuscany, this modified bungalow home is one of a kind. This home sits on a quiet one-acre lot and is located in the peaceful neighborhood of Taylor Estates only minutes from Grande Prairie. Country living with all the benefits of living in the city. Mature trees and a fully landscaped yard offer a park-like setting. A private walking trail, playground, garden, firepit, covered patio, and lots of outdoor seating make this yard great for entertaining. Distressed wood and chiselled stone are used throughout the exterior as well as the interior of the home, bringing the outside in. The home is very light and bright with many windows to enjoy the beautiful outdoor views. High-efficiency building materials like spray foam insulation and in-floor heating make for maximum comfort. With over 3900 sq/ft of livable space, wheelchair-friendly access, 4 bedrooms, 2 1/2 baths, built-in speakers throughout, a heated 6-car garage and so much more. Intricate details and authentic materials encapsulate a timeless European feel in this cozy family home. BRAND NEW CENTRAL A/C INSTALLED IN AUGUST 2024!