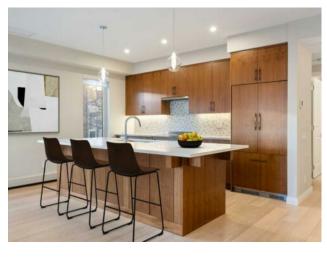

Inclusions: None

Luxury Meets Lifestyle in Renfrew Welcome to LUSSO, where sophistication and comfort come together in this exclusive boutique building. This stunning 2-bedroom + den, 2-bathroom corner unit boasts just under 1,400 sg. ft. of thoughtfully designed living space, complete with sweeping downtown views and finishes that redefine modern luxury. Step into the open floor plan that maximizes light and space, creating a seamless flow perfect for both relaxation and entertaining. The kitchen is a chef's dream, featuring rich walnut cabinetry, sleek quartz countertops, and top-of-the-line Fisher & Paykel appliances. The oversized island provides ample prep space and doubles as an inviting gathering spot for guests. The living and dining areas exude elegance, with large windows offering breathtaking views of the city skyline. The versatile den, accessed through double French doors, adds function and privacy—ideal for a home office or cozy retreat. The second bedroom offers a comfortable sanctuary with a generous closet and easy access to a stylish 4-piece bathroom, perfect for guests or family. The primary suite is the epitome of indulgence, bathed in natural light and boasting panoramic views. A walk-through closet with custom organizers leads to the luxurious ensuite, featuring double sinks, a steam shower, and extensive cabinetry for all your storage needs. Every detail has been meticulously curated, from the neutral paint tones to the timeless white oak flooring, ensuring a space that feels both inviting and refined. Built with concrete and steel construction, the building ensures unmatched privacy and peace of mind. Each unit is equipped with its own air makeup system and air conditioning for optimal comfort. Amenities include a fully equipped main-floor gym, secure bike storage, a storage locker, and titled underground parking. With only 20 units, this