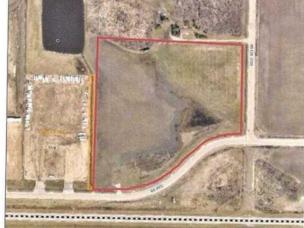

An opportunity to purchase 20.6+/- acres of commercial property in Crossroads North. This property is being rezoned as Rm-4 and is the most southeasterly portion of section 13 and is identified as commercial property in the area structure plan of Crossroads North. There are services to the property line including a curb stop on the property. The property has 69th Ave as a South boundary and Range Road 60 as a East boundary and is at the junction of alternate truck route access to Highway 43 North and East of Grande Prairie. The property slopes to the South and East and there is a berm on the South side that can be removed. The property is very visible from Highway 43. This property is priced to sell.