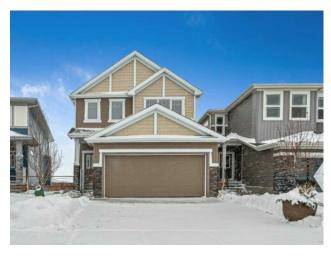

## 282 Creekstone Hill SW Calgary, Alberta

MLS # A2192102

\$901,500

| Division: | Pine Creek                                                             |        |                  |  |  |
|-----------|------------------------------------------------------------------------|--------|------------------|--|--|
| Type:     | Residential/House                                                      |        |                  |  |  |
| Style:    | 2 Storey                                                               |        |                  |  |  |
| Size:     | 2,393 sq.ft.                                                           | Age:   | 2024 (1 yrs old) |  |  |
| Beds:     | 3                                                                      | Baths: | 2 full / 1 half  |  |  |
| Garage:   | Double Garage Attached                                                 |        |                  |  |  |
| Lot Size: | 0.09 Acre                                                              |        |                  |  |  |
| Lot Feat: | Backs on to Park/Green Space, Creek/River/Stream/Pond, Street Lighting |        |                  |  |  |