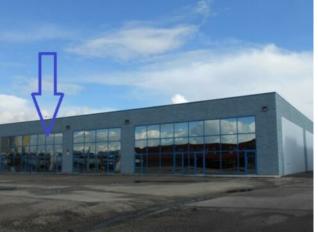

Total Monthly Payment \$4,346.00 + GST (INCLUDES UTILITIES). FOR LEASE: INDUSTRIAL SHOP/OFFICE Visual exposure with lots of windows, corner lot, 2.,460 sq.ft. in multi-tenant 17,018 total sq.ft. building on 0.83 acres SHOP: 2,250 sq.ft. (30'x75' +/-), one 16'x16' electric lift overhead door, LED lighting, sump, overhead unit heater, storage room/fenced in storage mezzanine, Total Monthly Payment 5,303.34 + GST. OFFICE: Large Reception/office with windows, tile floors, fluorescent lighting PARKING: Good radius for bay access gravel, paved customer/staff parking to North of building ZONING: IG-General Industrial ELECTRICAL: 220/225 AMP 240 Volt, 3 Phase 4 wire. LOCATION: Richmond Industrial Park RENT: \$2,870.00/month (\$14.00/sq.ft.) + gst 2025 BUDGETED NET COSTS: \$1,476.00/month (\$7.20/sq.ft.) + gst UTILITIES: INCLUDED in net costs -POWER/GAS/WTR AVAILABLE: Today SUPPLEMENTS: Floor Plan, Total Monthly Payment. To view SUPPLEMENTS not visible on this site please contact REALTOR®