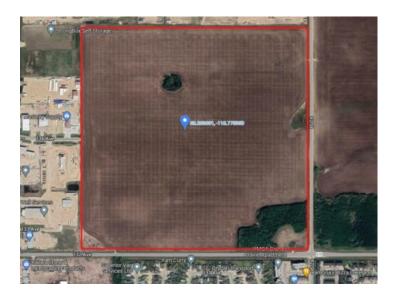

## W6;6;72;1 SE Grande Prairie, Alberta

MLS # A2198728

\$5,950,000

Division: NONE

Lot Size: 159.00 Acres

Lot Feat: 
By Town: 
LLD: 1-72-6-W6

Zoning: UR

Water: 
Sewer: 
Utilities: -

This prime 159 Acre commercial parcel of land is the perfect opportunity for business development. Located within Grande Prairie City limits just North of 132nd Avenue (Keddie's Road) and West of 92nd Street, this lot provides secondary highway frontage and is surrounded by existing Industrial park. As the next piece of land to be developed in the area, this is a unique opportunity to be the first to invest and establish a presence in a high-growth region. With easy access to the city and other businesses in the industrial park, this land is ideal for a variety of commercial uses. Don't miss out on this chance to secure your future in Grande Prairie - contact us today to learn more and schedule a visit to the property!