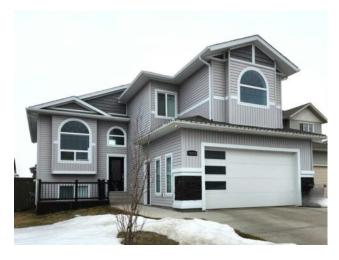

## 10210 124A Avenue Grande Prairie, Alberta

MLS # A2200902

\$494,900

| Division: | Northridge                                      |        |                   |  |  |
|-----------|-------------------------------------------------|--------|-------------------|--|--|
| Type:     | Residential/House                               |        |                   |  |  |
| Style:    | Modified Bi-Level                               |        |                   |  |  |
| Size:     | 1,600 sq.ft.                                    | Age:   | 2014 (11 yrs old) |  |  |
| Beds:     | 5                                               | Baths: | 3                 |  |  |
| Garage:   | Double Garage Attached, Driveway, Heated Garage |        |                   |  |  |
| Lot Size: | 0.14 Acre                                       |        |                   |  |  |
| Lot Feat: | Back Yard, Cul-De-Sac, Landscaped               |        |                   |  |  |

Features: See Remarks

Inclusions: N/A

5 bedroom, 3 bathroom home in a quiet cul-de-sac in Northridge. Close to schools, parks, shopping, restaurants & more this is an ideal location. Kitchen offers ample cupboard space, granite counters, plus island with eating bar. Living room has a cozy gas fireplace perfect for cold winter nights. 2 bedrooms, full bathroom & den complete the main level. Above the garage you will find the master suite which includes walk in closet and stunning ensuite with his/hers sinks, jetted tub and separate shower. Basement is finished with nice family room, 2 more large bedrooms and a 3 piece bathroom. Double attached garage is finished and heated, meaning no more cold snow covered vehicles. Large yard is fenced & landscaped with 2 tiered deck.