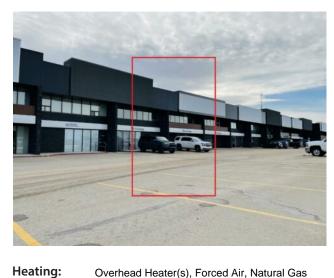

Inclusions: n/a

Public

**Public Sewer** 

Floors:
Roof:
Exterior:

Water:

Sewer:

This office and shop has it ALL! Great west end location and a newly renovated exterior gives your business a great look and lots of paved parking in front and rear. Retail frontage and Office and Shop with 14' Wide x 16' High Powered Overhead doors, AC and HIGH SPEED FIBRE internet. Nice big windows . Main floor features a open reception/showroom ,multiple offices, boardroom kitchenette , 2 bathrooms and shop bay. Upstairs has open office space and 1 bathroom. Base Rent= \$2,893.33 plus Additional Rent of \$865.93 for a Total Monthly Payment of \$3759.26 plus GST.