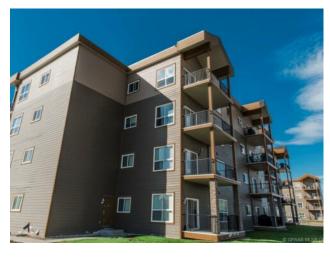

## 406, 9229 Lakeland Drive **Grande Prairie, Alberta**

MLS # A2204310

\$175,000

| Division: | Lakeland                           |        |                   |  |  |
|-----------|------------------------------------|--------|-------------------|--|--|
| Type:     | Residential/Low Rise (2-4 stories) |        |                   |  |  |
| Style:    | Apartment-Single Level Unit        |        |                   |  |  |
| Size:     | 864 sq.ft.                         | Age:   | 2006 (19 yrs old) |  |  |
| Beds:     | 2                                  | Baths: | 2                 |  |  |
| Garage:   | Outside, Parking Lot, Stall        |        |                   |  |  |
| Lot Size: | -                                  |        |                   |  |  |
| Lot Feat: | No Neighbours Behind               |        |                   |  |  |
|           |                                    |        |                   |  |  |

Features: Elevator, Laminate Counters, See Remarks

Inclusions: n/a

other amenities.

TOP FLOOR, CORNER! Looking to add to your investment portfolio? Looking for affordable condo living? This condo could be it! Rented for \$1695/month until May 31, 2025 and hasn't gone longer than 1 month vacant in over 10 years. Move in yourself and enjoy the freedom condo living offers- low monthly payments, low maintenance living! 2 bed/ 2 bath condo conveniently located in Lakeland. Open concept with bright windows. The balcony overlooks the beautiful prairies! In-suite laundry. This pet friendly condo has a well managed condo association with a strong reserve fund. Condo fees are \$673 inclusive of a parking stall and incl water, gas, garbage removal, lawn care, snow removal, as well as reserve contribution. Across from Maude Clifford School, convenience store, eating establishments &