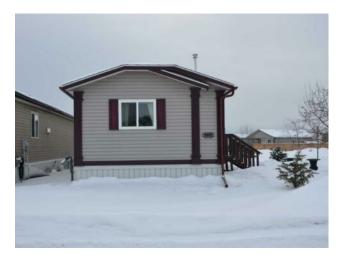

Features: Ceiling Fan(s), Closet Organizers, Jetted Tub, Laminate Counters, No Smoking Home, Open Floorplan, Pantry

Inclusions: fridge, stove, dishwasher, washer, dryer, shed

NICELY RENOVATED CORNER LOT MOBILE BACKING ONTO GREEN-SPACE AND ACROSS FROM A PARK! This home has been completely repainted, has all new carpets, trim, stylish backsplash, new washer, dishwasher, stove, rangehood, New Furnace(installed Dec 27th, 2023, new hot water tank (February 2024), and skirting. Open concept design with vaulted ceilings. Spacious kitchen has corner pantry and lots of counter space. Master bedroom has full ensuite with jetted tub and walk in closet. This home is located on a fully landscaped corner lot with 4 trees, large deck, and shed for storage. Located close to Riverstone School.