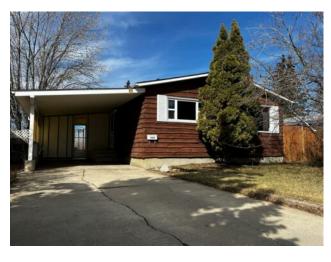

## 11324 96A Street Grande Prairie, Alberta

MLS # A2207059

\$279,900

| Division: | Mountview       |        |                   |  |
|-----------|-----------------|--------|-------------------|--|
| Type:     | Residential/Hou | ıse    |                   |  |
| Style:    | Bungalow        |        |                   |  |
| Size:     | 955 sq.ft.      | Age:   | 1970 (55 yrs old) |  |
| Beds:     | 4               | Baths: | 1                 |  |
| Garage:   | Carport         |        |                   |  |
| Lot Size: | 0.15 Acre       |        |                   |  |
| Lot Feat: | Back Yard       |        |                   |  |

Features: Storage

Inclusions: N/A

Tucked away on a quiet street in Mountview sits this pristine and modern home that you can be proud of. This functional bungalow complete with large car port has been updated throughout and features a stunning kitchen with butcher block island and beautiful open shelving. The main level has 3 bedrooms, an updated bathroom, and a spacious living room with huge windows, pretty built-ins and a cozy fireplace. The basement is totally developed, with a massive secondary living room area, w 4th bedroom, laundry, and plenty of room for storage. outside you will find a large deck with built in benches, 2 sheds, a huge garden, several brand new raised garden beds and perennials galore! This home is ready for immediate possession and perfect for anyone looking buy their first home or downsize. What a great opportunity to own a home in the established community of MOUNTVIEW and to create a space of your own! Updates done in the last few years include a new HIGH EFFICENCY FURNACE, HWT, SHINGLES, PAINT AND FLOORING throughout, COUNTERTOPS, BACKSPLASH AND STAINLESS STEEL APPLIANCES and so much more! So don't walk, RUN and come see this glorious home for yourself!