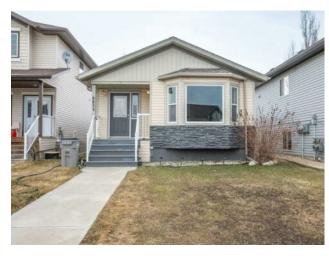

## 8854 74 Avenue **Grande Prairie, Alberta**

MLS # A2207347

\$324,900

| Division: | Countryside North |        |                   |  |  |
|-----------|-------------------|--------|-------------------|--|--|
| Type:     | Residential/House |        |                   |  |  |
| Style:    | Bungalow          |        |                   |  |  |
| Size:     | 1,118 sq.ft.      | Age:   | 2008 (17 yrs old) |  |  |
| Beds:     | 4                 | Baths: | 2                 |  |  |
| Garage:   | Parking Pad       |        |                   |  |  |
| Lot Size: | 0.08 Acre         |        |                   |  |  |
| Lot Feat: | Landscaped        |        |                   |  |  |

Features: See Remarks

Inclusions: Refrigerator x2, Stove x 2, Dishwasher x2, Washer x2, Dryer

This charming bungalow home with A/C is located in Countryside North just a couple blocks away from Mother Teresa School. Offering a unique and spacious layout with two cozy bedrooms and a well-appointed bathroom on the main level. In addition, the finished basement features a comfortable mother-in-law suite, complete with a full kitchen, two bedrooms and a bathroom, providing plenty of space for guests or extended family. The main floor kitchen boasts stainless steel appliances, corner pantry and plenty of cupboard space. Your dining nook provides backyard access to the fully landscaped and fenced backyard. The peaceful surroundings, combined with the functional layout, make this property a wonderful opportunity for anyone seeking both comfort and versatility.