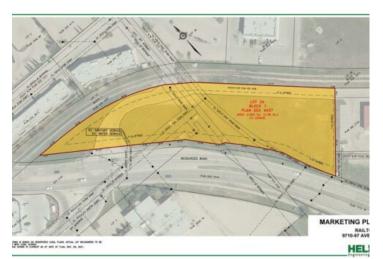

2.38 acres zoned Commercial use, conveniently located in the heart of the City, in the very popular Junction Point Village. Close to the Royal Bank and just off Resources Road, these lots are the perfect location for Commercial / Retail condos or a great area to start up or re-locate your business! Can build to suit!!!