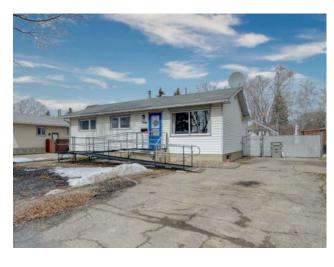

## 9622 111 Avenue **Grande Prairie, Alberta**

MLS # A2208739

\$224,900

| Mountview                                                |                                                                                  |                                                                                      |
|----------------------------------------------------------|----------------------------------------------------------------------------------|--------------------------------------------------------------------------------------|
| Residential/House                                        |                                                                                  |                                                                                      |
| Bungalow                                                 |                                                                                  |                                                                                      |
| 1,074 sq.ft.                                             | Age:                                                                             | 1965 (60 yrs old)                                                                    |
| 3                                                        | Baths:                                                                           | 2                                                                                    |
| Driveway, Off Street                                     |                                                                                  |                                                                                      |
| 0.15 Acre                                                |                                                                                  |                                                                                      |
| Interior Lot, Landscaped, Lawn, Private, Rectangular Lot |                                                                                  |                                                                                      |
|                                                          | Residential/Hou<br>Bungalow<br>1,074 sq.ft.<br>3<br>Driveway, Off S<br>0.15 Acre | Residential/House Bungalow 1,074 sq.ft. Age: 3 Baths: Driveway, Off Street 0.15 Acre |

Features: No Smoking Home, See Remarks, Separate Entrance, Sump Pump(s)

Inclusions:

N/A

Nestled just North of St. Clement Catholic School on a spacious, mature lot with trees and raised flower beds sits this 3 bedroom, 2 full bathroom bungalow with over 1,000sq.ft of developed living space. Walking in you are greeted by the main living room which flows into the kitchen area, complete with a walk-in pantry and leading down the hallway to all bedrooms + the tastefully updated full 4pc bathroom. The full basement has a finished 3pc bathroom w/ shower and laundry, along with 2 alarmed sump pumps and a wide open space ready for your future development! Enjoy the peaceful neighbourhood of Mountview with parks, playgrounds and frequent visits from deer + bunnies, call your REALTOR® of choice and book your tour today!