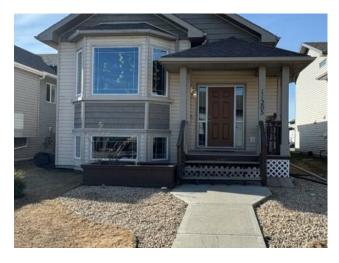

## 11205 76 Avenue Grande Prairie, Alberta

MLS # A2213234

\$335,000

| Division: | Westpointe                                                   |        |                   |  |  |
|-----------|--------------------------------------------------------------|--------|-------------------|--|--|
| Туре:     | Residential/House                                            |        |                   |  |  |
| Style:    | Bi-Level                                                     |        |                   |  |  |
| Size:     | 1,071 sq.ft.                                                 | Age:   | 2010 (15 yrs old) |  |  |
| Beds:     | 4                                                            | Baths: | 3                 |  |  |
| Garage:   | Parking Pad                                                  |        |                   |  |  |
| Lot Size: | 0.09 Acre                                                    |        |                   |  |  |
| Lot Feat: | Back Lane, Back Yard, City Lot, Front Yard, Landscaped, Lawn |        |                   |  |  |
|           |                                                              |        |                   |  |  |

Features: Ceiling Fan(s), Laminate Counters, See Remarks

Inclusions: Shed

Welcome to this home on a quiet street tucked away in Westpointe! Bilevel with a wonderful open floorplan. Two large bedrooms and 2 full bathrooms upstairs, primary suite with large walk in closet! Basement has great potential with the separate entrance to the back yard, and is partially developed with 2 bedrooms and a full bathroom. Main living area open for you to complete. The yard is fenced, and there is a shed for extra storage. Back lane with parking pad.